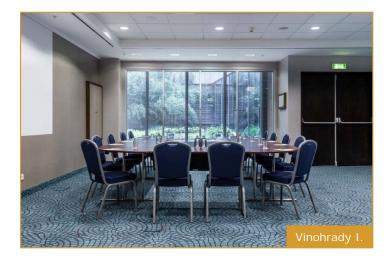

## **FLOORPLAN**

| Meeting room       | Dimension (m)     | Area<br>(m2/ft2) | Theater | Classroom<br>Table 75 cm | Classroom<br>Table 45 cm | Boardroom /<br>Hollow Square | U-shape | Cabaret | Lunch &<br>Dinner |
|--------------------|-------------------|------------------|---------|--------------------------|--------------------------|------------------------------|---------|---------|-------------------|
| Žižkov             | 7.5 x 10.2 x 3.4  | 77 / 818         | 84      | 40                       | 50                       | 28                           | 26      | 36      | 40                |
| Flora              | 7.4 x 10.6 x 3.4  | 78 / 840         | 98      | 52                       | 60                       | 34                           | 30      | 36      | 40                |
| Vinohrady I.       | 7.7 x 10.4 x 3.4  | 80 / 861         | 91      | 40                       | 50                       | 30                           | 27      | 36      | 60                |
| Vinohrady II.      | 7.7 x 10.4 x 3.4  | 80 / 861         | 91      | 40                       | 50                       | 32                           | 27      | 36      | 60                |
| Vinohrady I. & II. | 10.4 x 15.4 x 3.4 | 160 /<br>1722    | 182     | 70                       | 100                      | 52                           | 43      | 72      | 120               |