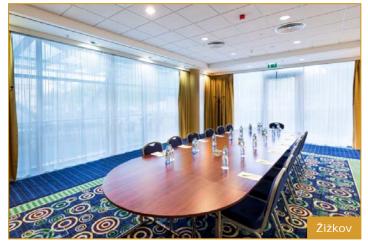

## **FLOORPLAN**

| Meeting room       | Dimension (m)     | Area<br>(m2/ft2) | Theater | Classroom<br>Table 75 cm | Classroom<br>Table 45 cm | Boardroom /<br>Hollow Square | U-shape | Cabaret | Lunch &<br>Dinner |
|--------------------|-------------------|------------------|---------|--------------------------|--------------------------|------------------------------|---------|---------|-------------------|
| Žižkov             | 7.5 x 10.2 x 3.4  | 77 / 818         | 84      | 40                       | 50                       | 28                           | 26      | 36      | 40                |
| Flora              | 7.4 x 10.6 x 3.4  | 78 / 840         | 98      | 52                       | 60                       | 34                           | 30      | 36      | 40                |
| Vinohrady I.       | 7.7 x 10.4 x 3.4  | 80 / 861         | 91      | 40                       | 50                       | 30                           | 27      | 36      | 60                |
| Vinohrady II.      | 7.7 x 10.4 x 3.4  | 80 / 861         | 91      | 40                       | 50                       | 32                           | 27      | 36      | 60                |
| Vinohrady I. & II. | 10.4 x 15.4 x 3.4 | 160 /<br>1722    | 182     | 70                       | 100                      | 52                           | 43      | 72      | 120               |