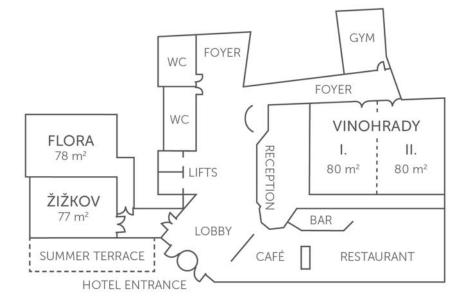

## **FLOORPLAN**

| Meeting room       | Dimension (m)     | Area<br>(m2/ft2) | Theater | Classroom<br>Table 75 cm | Classroom<br>Table 45 cm | Boardroom /<br>Hollow Square | U-shape | Cabaret | Lunch &<br>Dinner |
|--------------------|-------------------|------------------|---------|--------------------------|--------------------------|------------------------------|---------|---------|-------------------|
| Žižkov             | 7.5 x 10.2 x 3.4  | 77 / 818         | 84      | 40                       | 50                       | 28                           | 26      | 36      | 40                |
| Flora              | 7.4 x 10.6 x 3.4  | 78 / 840         | 98      | 52                       | 60                       | 34                           | 30      | 36      | 40                |
| Vinohrady I.       | 7.7 x 10.4 x 3.4  | 80 / 861         | 91      | 40                       | 50                       | 30                           | 27      | 36      | 60                |
| Vinohrady II.      | 7.7 x 10.4 x 3.4  | 80 / 861         | 91      | 40                       | 50                       | 32                           | 27      | 36      | 60                |
| Vinohrady I. & II. | 10.4 x 15.4 x 3.4 | 160 /<br>1722    | 182     | 70                       | 100                      | 52                           | 43      | 72      | 120               |