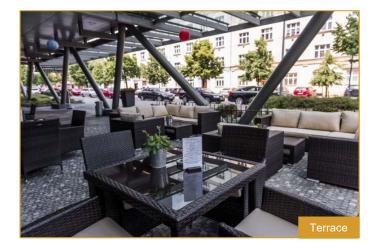

#### PROPERTY OVERVIEW

- Located in the trendy Vinohrady area, next to the Flora shopping mall
- 30 minutes by car to the Airport / 5 minutes by public transportation to the city center
- 161 rooms on 8 floors
- 4 flexible meeting rooms on ground floor, 2 with daylight
- 3 additional breakout rooms with average size 33 sqm
- Business Center desk located in the lobby internet connection, printing free of charge
- Explore the taste of homemade cuisine at The Farmers' Market Bar & **Grill** restaurant
- The Market minimarket (open 24/7) that offers products to cover all needs
- Relax on the outside terrace with its comfortable chairs and couches
- Boost your energy level in the 24h Gym (with natural daylight based on the ground floor)
- Secure garage parking for cars