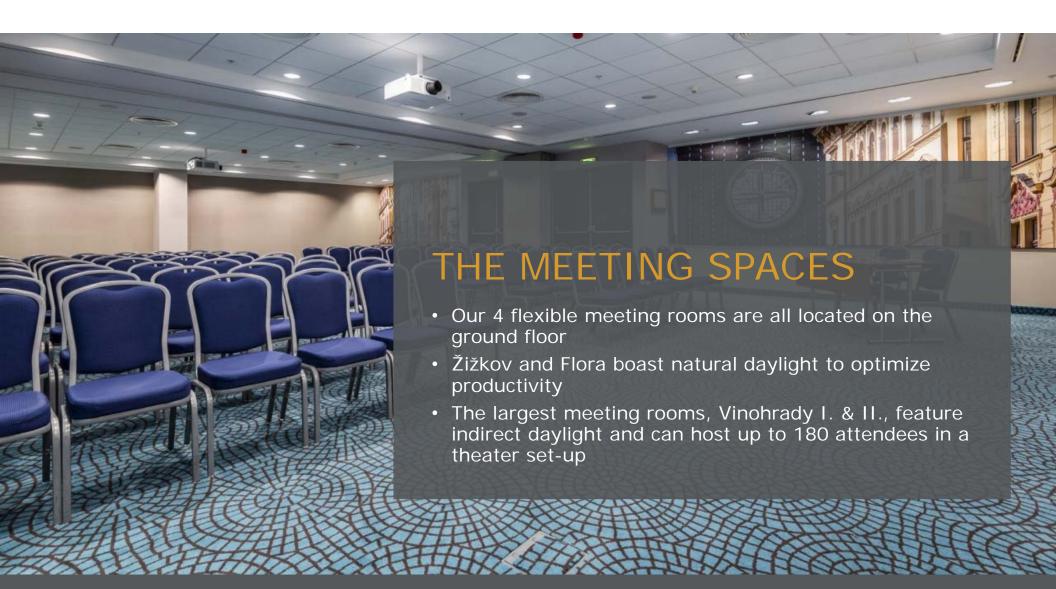

#### PROPERTY OVERVIEW

- Located in the trendy Vinohrady area, next to the Flora shopping mall
- 30 minutes by car to the Airport / 5 minutes by public transportation to the city center
- 161 rooms on 8 floors
- 4 flexible meeting rooms on ground floor, 2 with daylight
- 3 additional breakout rooms with average size 33 sqm
- Business Center desk located in the lobby internet connection, printing free of charge
- Explore the taste of homemade cuisine at The Farmers' Market Bar & **Grill** restaurant
- The Market minimarket (open 24/7) that offers products to cover all needs
- Relax on the outside terrace with its comfortable chairs and couches
- Boost your energy level in the 24h Gym (with natural daylight based on the ground floor)
- Secure garage parking for cars

## **FLOORPLAN**

| Meeting room       | Dimension (m)     | Area<br>(m2/ft2) | Theater | Classroom<br>Table 75 cm | Classroom<br>Table 45 cm | Boardroom /<br>Hollow Square | U-shape | Cabaret | Lunch &<br>Dinner |
|--------------------|-------------------|------------------|---------|--------------------------|--------------------------|------------------------------|---------|---------|-------------------|
| Žižkov             | 7.5 x 10.2 x 3.4  | 77 / 818         | 84      | 40                       | 50                       | 28                           | 26      | 36      | 40                |
| Flora              | 7.4 x 10.6 x 3.4  | 78 / 840         | 98      | 52                       | 60                       | 34                           | 30      | 36      | 40                |
| Vinohrady I.       | 7.7 x 10.4 x 3.4  | 80 / 861         | 91      | 40                       | 50                       | 30                           | 27      | 36      | 60                |
| Vinohrady II.      | 7.7 x 10.4 x 3.4  | 80 / 861         | 91      | 40                       | 50                       | 32                           | 27      | 36      | 60                |
| Vinohrady I. & II. | 10.4 x 15.4 x 3.4 | 160 /<br>1722    | 182     | 70                       | 100                      | 52                           | 43      | 72      | 120               |