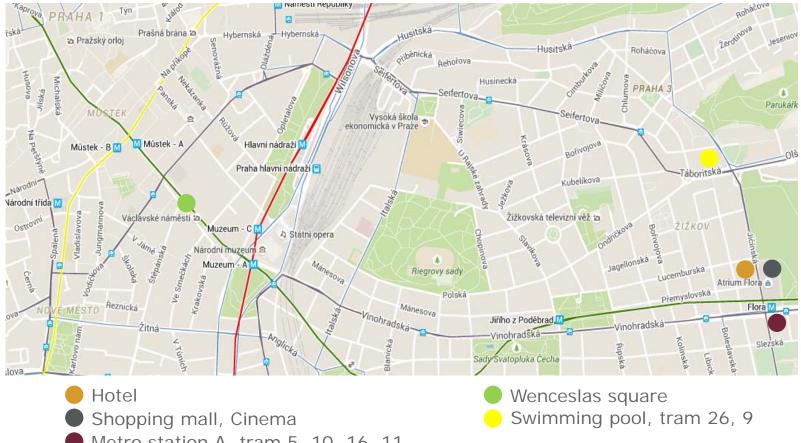

### **LOCATION**

Metro station A, tram 5, 10, 16, 11

#### PROPERTY OVERVIEW

- Located in the trendy Vinohrady area, next to the Flora shopping mall
- 30 minutes by car to the Airport / 5 minutes by public transportation to the city center
- 161 rooms on 8 floors
- 4 flexible meeting rooms on ground floor, 2 with daylight
- 3 additional breakout rooms with average size 33 sqm
- Business Center desk located in the lobby internet connection, printing free of charge
- Explore the taste of homemade cuisine at The Farmers' Market Bar & **Grill** restaurant
- The Market minimarket (open 24/7) that offers products to cover all needs
- Relax on the outside terrace with its comfortable chairs and couches
- Boost your energy level in the 24h Gym (with natural daylight based on the ground floor)
- Secure garage parking for cars

### LOCAL AREA

- Prague International Airport is only 30 minutes away by car.
- The hotel is located in the trendy Vinohrady neighborhood with many restaurants nearby.
- Fancy some shopping? Atrium Flora shopping mall is situated next to the hotel.
- Prague's City Center is only 5 minutes away by public transport.