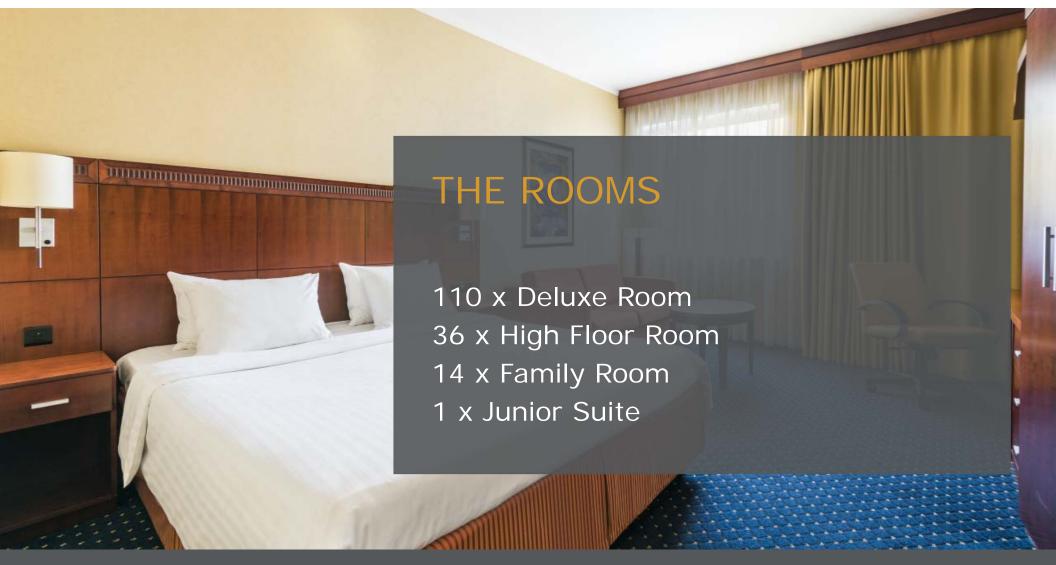

10, 16, 11

#### PROPERTY OVERVIEW

- Located in the trendy Vinohrady area, next to the Flora shopping mall
- 30 minutes by car to the Airport / 5 minutes by public transportation to the city center
- 161 rooms on 8 floors
- 4 flexible meeting rooms on ground floor, 2 with daylight
- 3 additional breakout rooms with average size 33 sqm
- Business Center desk located in the lobby internet connection, printing free of charge
- Explore the taste of homemade cuisine at The Farmers' Market Bar & **Grill** restaurant
- The Market minimarket (open 24/7) that offers products to cover all needs
- Relax on the outside terrace with its comfortable chairs and couches
- Boost your energy level in the 24h Gym (with natural daylight based on the ground floor)
- Secure garage parking for cars























# THE FARMERS' MARKET BAR & **GRILL**

- Traditional recipes with a modern twist full of rich tastes and aromas
- · Chef Edmond Janous and his team selects the finest ingredients from local suppliers to prepare the delicious seasonal menus
- The menu includes wines from local producers as well as beer specials.











## **FLOORPLAN**



| Meeting room       | Dimension (m)     | Area<br>(m2/ft2) | Theater | Classroom<br>Table 75 cm | Classroom<br>Table 45 cm | Boardroom /<br>Hollow Square | U-shape | Cabaret | Lunch &<br>Dinner |
|--------------------|-------------------|------------------|---------|--------------------------|--------------------------|------------------------------|---------|---------|-------------------|
| Žižkov             | 7.5 x 10.2 x 3.4  | 77 / 81