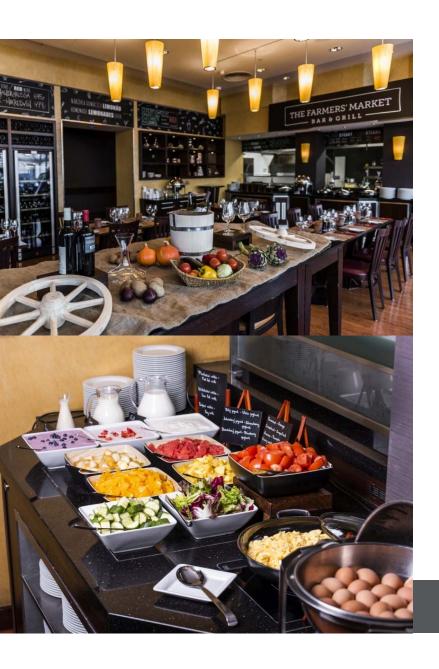

#### PROPERTY OVERVIEW

- Located in the trendy Vinohrady area, next to the Flora shopping mall
- 30 minutes by car to the Airport / 5 minutes by public transportation to the city center
- 161 rooms on 8 floors
- 4 flexible meeting rooms on ground floor, 2 with daylight
- 3 additional breakout rooms with average size 33 sqm
- Business Center desk located in the lobby internet connection, printing free of charge
- Explore the taste of homemade cuisine at The Farmers' Market Bar & **Grill** restaurant
- The Market minimarket (open 24/7) that offers products to cover all needs
- Relax on the outside terrace with its comfortable chairs and couches
- Boost your energy level in the 24h Gym (with natural daylight based on the ground floor)
- Secure garage parking for cars

# THE FARMERS' MARKET BAR & **GRILL**

- Traditional recipes with a modern twist full of rich tastes and aromas
- · Chef Edmond Janous and his team selects the finest ingredients from local suppliers to prepare the delicious seasonal menus
- The menu includes wines from local producers as well as beer specials.