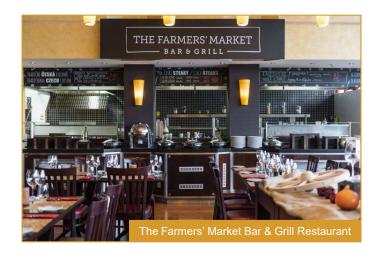

# THE FARMERS' MARKET BAR & **GRILL**

- Traditional recipes with a modern twist full of rich tastes and aromas
- · Chef Edmond Janous and his team selects the finest ingredients from local suppliers to prepare the delicious seasonal menus
- The menu includes wines from local producers as well as beer specials.