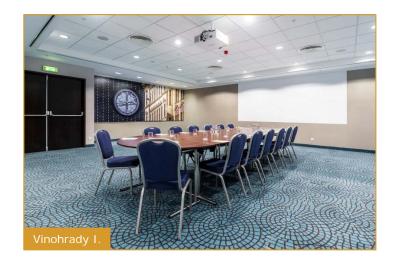

## **FLOORPLAN**

| Meeting room       | Dimension (m)     | Area<br>(m2/ft2) | Theater | Classroom<br>Table 75 cm | Classroom<br>Table 45 cm | Boardroom /<br>Hollow Square | U-shape | Cabaret | Lunch &<br>Dinner |
|--------------------|-------------------|------------------|---------|--------------------------|--------------------------|------------------------------|---------|---------|-------------------|
| Žižkov             | 7.5 x 10.2 x 3.4  | 77 / 818         | 84      | 40                       | 50                       | 28                           | 26      | 36      | 40                |
| Flora              | 7.4 x 10.6 x 3.4  | 78 / 840         | 98      | 52                       | 60                       | 34                           | 30      | 36      | 40                |
| Vinohrady I.       | 7.7 x 10.4 x 3.4  | 80 / 861         | 91      | 40                       | 50                       | 30                           | 27      | 36      | 60                |
| Vinohrady II.      | 7.7 x 10.4 x 3.4  | 80 / 861         | 91      | 40                       | 50                       | 32                           | 27      | 36      | 60                |
| Vinohrady I. & II. | 10.4 x 15.4 x 3.4 | 160 /<br>1722    | 182     | 70                       | 100                      | 52                           | 43      | 72      | 120               |